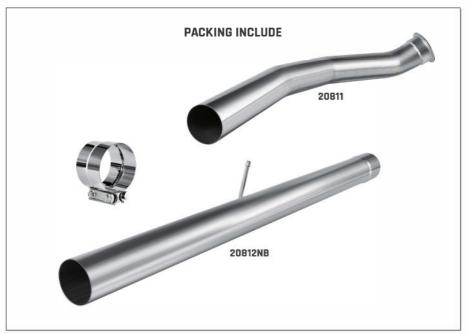

#### Step 6:

Install the DPF race pipe #20812NB.3. Install Tuner and follow manufacturer's instructions as to what to do with sensors.

**DPF Delete Race Pipe** INSTALLATION INSTRUCTIONS