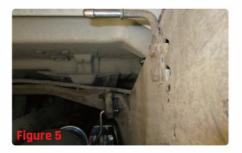

**Step 8:** Install pipe #11252 (See Figure 4) and extensions as needed depending on wheelbase length.

**Step 9:** Install muffler, clamp hanger (See Figure 5), over the axle pipe and tailpipe section inserting metal hangers on rubber insulators. (See Figure 6)