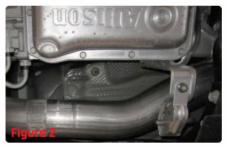

**Step 5:** For easier removal of downpipe take the hanger bracket off bolted to the transmission, and cut pipe in half. (See Figure 2)

Notes: Make sure to put clamps on connections before connecting pipes.