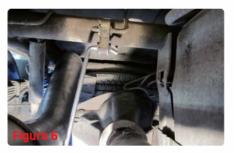

**Step 8:** Install pipe #11252 (See Figure 4) and extensions as needed depending on wheelbase length.

**Step 9:** Install muffler, clamp hanger (See Figure 5), over the axle pipe and tailpipe section inserting metal hangers on rubber insulators. (See Figure 6)