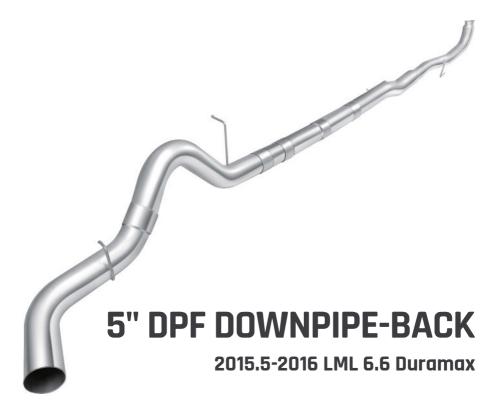

**Step 8:** Install pipe #11252 (See Figure 4) and extensions as needed depending on wheelbase length.

**Step 9:** Install muffler, clamp hanger (See Figure 5), over the axle pipe and tailpipe section inserting metal hangers on rubber insulators. (See Figure 6)