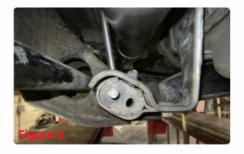

## **INSTALLATION STEPS**

**Step 1:** Unbolt the flanges fastening the downpipe and the DPF/tailpipe assembly. (See Figure 1)

**Step 2:** Remove all factory bungs and airlines on Diesel Particulate Filter, tie-strap them to the frame of the truck or take them off at the clip connection.