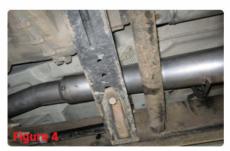

**Step 8:** Install pipe #11252 (See Figure 4) and extensions as needed depending on wheelbase length.

**Step 9:** Install muffler, clamp hanger (See Figure 5), over the axle pipe and tailpipe section inserting metal hangers on rubber insulators. (See Figure 6)