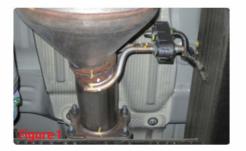

## **INSTALLATION STEPS**

**Step 1:** Unbolt the flanges fastening the downpipe and the DPF/tailpipe assembly. (See Figure 1)

**Step 2:** Remove all factory bungs and airlines on Diesel Particulate Filter, tie-strap them to the frame of the truck or take them off at the clip connection.